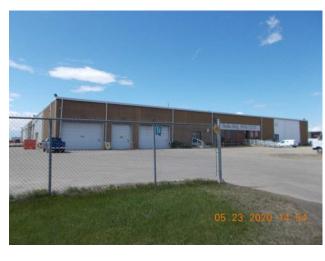

## \$12 per sq.ft.

| Division:   | Richmond Industrial Park |
|-------------|--------------------------|
| Type:       | Industrial               |
| Bus. Type:  | Industrial               |
| Sale/Lease: | For Lease                |
| Bldg. Name: | Stellar Building         |
| Bus. Name:  | -                        |
| Size:       | 4,624 sq.ft.             |
| Zoning:     | IG                       |
|             |                          |

Inclusions: N/A

Total Monthly Payment \$ 6,542.96 + gst One Year Lease (\$12/sq.ft). Three Year Step Lease Also Available (\$10/sq.ft. Year One, \$11/sq.ft. Year Two, \$12/sq.ft. Year Three.) FOR LEASE: SHOP: 4,624 sq.ft. +/- (67'x69') in multi-tenant 72,725 sq.ft. building on 5.96 acres. SHOP: front southeast corner, three overhead doors: two-(22' x 16'), one-(12' x 16'), LIGHTING: New LED, ELECTRICAL: 225 amp, 120/240 volt, 3 phase 4 wire, + two welder plugs, Sump, Ceiling Fans, Overhead Unit Heater, Sprinkler System, One Washroom w/shower, washer/dryer hookups, 20'6" +/- Clear Ceiling Height. PARKING: Proportionate Share - See Parking Plan Supplement SIGNAGE: Over Man Door ZONING: IG-Industrial General LOCATION: Richmond Industrial Park RENT: \$4,624.00/month (\$12.00/sq.ft.) Min One Year Lease (\$12/sq.ft), Three Year Step Lease Also Available (\$10/sq.ft. Year One, \$11/s.ft. Year Two, \$12/sq.ft. Year Three.) + GST NET COSTS \$1,918.96/month (\$4.98/sq.ft.) + GST - INCLUDES ALL UTILITIES! AVAILABLE: June 1, 2024 SUPPLEMENTS: Total Monthly Payment, Plot Plan, Truck Parking Plan. To view supplements not visible on this website contact REALTOR®.