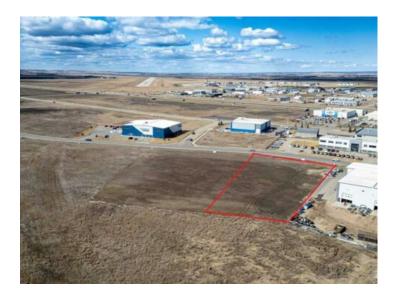

## Lot 2, 12005 97 Avenue Grande Prairie, Alberta

MLS # A2122277

\$651,000

Division: Vision West Business Park

Lot Size: 1.55 Acres

Lot Feat: 
By Town: 
LLD: 
Zoning: IB

Water: 
Sewer: 
Utilities: -

Discover the ideal location for your business at this prime 1.55-acre site in Grande Prairie's Vision West Business Park, strategically positioned south of the bustling airport amidst established businesses like Napa Auto Parts, Peavey Mart, and Red-L Distributors. With Business Industrial (IB) zoning and full municipal services, this lot offers versatility and convenience, perfect for a range of business needs. Benefit from the area's future-ready infrastructure and proximity to key transportation networks, ensuring your enterprise's long-term success and growth potential. The neighboring 1.65-lot can be purchased with this listing for a total of 3.2 acres. Call your Commercial Realtor© today and elevate your business to new heights.