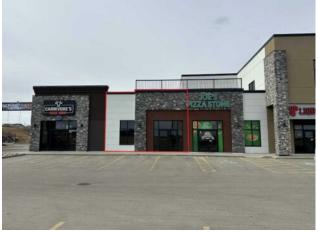

This retail location is situated off Highway 43 just north of Grande Prairie in a highly visible location. Position your business in the professional plaza it deserves. Call your Commercial Realtor© for more information or to book a showing today. (Base Rent 795 SF @\$32 PSF = \$2,120.00/month. Additional Rent: 795 SF @ \$10.00 PSF = \$662.50/month; Total Monthly Payment: \$2,782.50 plus GST.