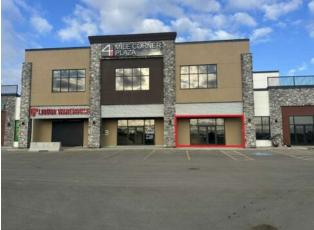

This 1,711 square foot retail space is ideal for any business looking for an affordable option to purchase with great exposure to make their own. This property has ample parking at the front and rear of the building and exposure from Highway 43. This is a property that any small business looking to own their own retail or office space should take a closer look at. The Landlord is open to a market-rate leasing option for an approved tenant. Call your Commercial Realtor© for more information or to book a showing today.