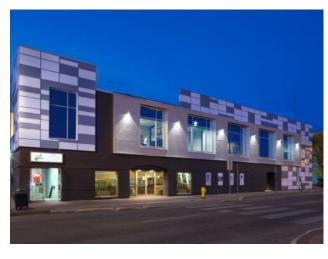

## C, 9820 100 Avenue Grande Prairie, Alberta

Heating:
Floors:
Roof:
Exterior:
Water:
Sewer:
Inclusions:

n/a

MLS # A2121051

## \$20 per sq.ft.

| Division:   | Central Business District |  |
|-------------|---------------------------|--|
| Type:       | Office                    |  |
| Bus. Type:  | -                         |  |
| Sale/Lease: | For Lease                 |  |
| Bldg. Name: | -                         |  |
| Bus. Name:  | -                         |  |
| Size:       | 1,537 sq.ft.              |  |
| Zoning:     | -                         |  |
|             | Addl. Cost:               |  |
|             | Based on Year:            |  |
|             | Utilities:                |  |
|             | Parking:                  |  |
|             | Lot Size:                 |  |
|             | Lot Feat:                 |  |
|             |                           |  |

A Unique leasing opportunity on 1,537 sq.ft. of professional main floor office space with 5 private offices, an open bullpen area that can be used as meeting space or flex area and a meticulous shared boardroom. Common area's are available to use at your leisure, which provides incredible built-in value with plenty of room to grow. The options are endless and the Landlord is willing to get creative with ideas that make the space successful for your business. Parking is located directly adjacent to the building with signage options available onto 100 Ave. This one of a kind office space is beyond compare and a must see for any business in the market for office space. Office furniture can be negotiable and quick possession is available. Call your Commercial Realtor® today to book a showing