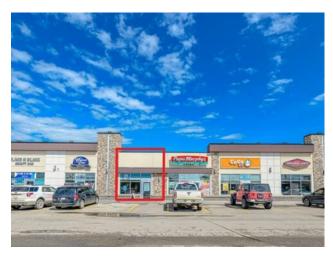

## 103, 10712 78 Avenue **Grande Prairie, Alberta**

MLS # A2121024

## \$35 per sq.ft.

| Division:   | Mission Heights |
|-------------|-----------------|
| Type:       | Retail          |
| Bus. Type:  | -               |
| Sale/Lease: | For Lease       |
| Bldg. Name: | : -             |
| Bus. Name:  | -               |
| Size:       | 1,202 sq.ft.    |
| Zoning:     | -               |
|             |                 |

**Heating:** Addl. Cost: Make-up Air Floors: **Based on Year:** Roof: **Utilities: Exterior:** Parking: Water: Lot Size: Sewer: Lot Feat:

Inclusions:

n/a

This retail location is situated in the South 40 Shopping Centre which is strategically located along 108 Street and 84 Avenue with some of the highest traffic counts in the Grande Prairie area. It is neighboring anchor tenants such as McDonald's, Starbucks, No Frills, RBC, and Shoppers Drug Mart all within walking distance to medium and high-density residential. Position your business in the professional location it deserves. Call your Commercial Realtor© for more information or to book a showing today. (Base Rent 1,202 sq.ft @ \$35 PSF = \$3,505.83/month plus GST. Additional Rent: 1,202 sq.ft @\$16.50 PSF = \$1,652.75/month plus GST. Total Monthly Payment: \$5,158.58 plus GST.)