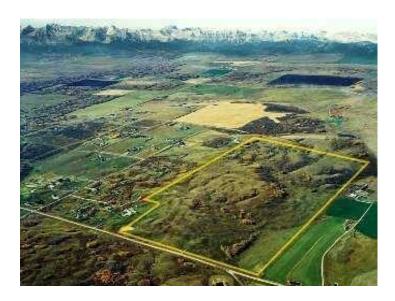

This Rare 308.7 acre parcel is situated 6.6 KM north of Hwy 1A on Lochend Road, bordered to the south by Willow Way subdivision is a great property for future development. A rare piece with rolling hills that will provided many home sites with a stunning mountain view. Sellers would look at vendor financing (VTB). This area is being identified as a future residential growth area in the Bearspaw area, Currently zoned AG, Prime development location. This property provides an excellent opportunity for a developer/investor 308 ACRES of land. It is inside the Bearspaw Area Structure Plan. This land is extremely well situated to benefit from the continuing expansion around it. With each major announcement, the land becomes more valuable. In the MD of Rocky View ready for development to meet strong real estate demand in the surrounding areas. This property a 10- 15 minutes from Calgary..