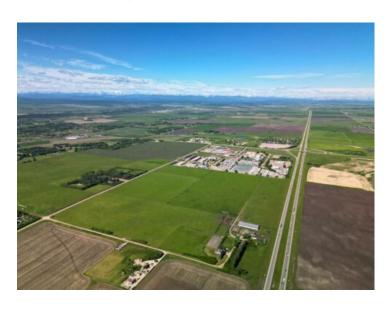

## Twp Rd 245 and RR 32 Rural Rocky View County, Alberta

MLS # A2119407

\$11,495,000

Division: Springbank

Lot Size: 121.37 Acres

Lot Feat: 
By Town: Calgary

LLD: 34-24-3-W5

Zoning: A-GEN

Water: 
Sewer: 
Utilities: -

Exceptional 121.37 acre development site with unobstructed mountain views, gently sloping from northeast to southwest with many potential land use options including commercial, institutional, residential and seniors facilities, strategically located one and a half miles west of the City of Calgary on the south side of the Trans-Canada Highway adjacent to Commercial Court and across the highway from Bingham Crossing and the proposed COSTCO, potable water available, sanitary wastewater service has recently become available, shallow utilities are available from local service providers, 20.68 acres with buildings in the NE corner of the quarter available at a price to be negotiated.