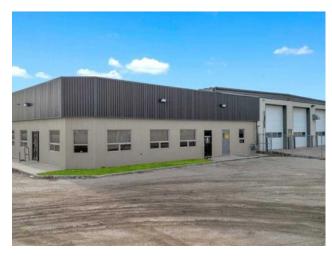

## 713064 Range Road 65 **Grande Prairie, Alberta**

MLS # A2118421

\$3,249,000

Division: Mountview Business Park Industrial Type: Bus. Type: Sale/Lease: For Sale Bldg. Name: -Bus. Name: Size: 10,800 sq.ft. Zoning: RM-1 Addl. Cost:

**Heating:** Natural Gas Floors: **Based on Year:** Roof: **Utilities: Exterior:** Parking: Water: Lot Size: 9.59 Acres Sewer: Lot Feat:

Inclusions:

NA

10,800 Square foot shop available for sale in Mountview Business Park. Main Shop Building has 6,800 sq ft of shop space and 3,700 sq ft of office and also a mezzanine for storage. There is also a 3,200 Sq Ft cold storage building and a 580 sq ft shed. Office Area features built-in furniture & a 7.5 ton Carrier RTU (Roof Top Unit for Heat & Cooling System). Shop has 6 - 14' x 16' Overhead doors. Addition has 2 - 16' x 16' Overhead doors. 3 ton Kone Crane #9327. 600 Amp service with 208 volt& 480 volt 3 Phase Power. 1 - Dynablast pressure washer Model # 4203-1 S/N 902051-5228. Pressure tank, jet pump, 300 gallon holding tank. 2 - Re Verber Ray Radiant tube heaters. Building has its own well, Novatek Carbon Filter water system, Wellrite pressure tank M/N WR260R. The property also has it's own septic system and the Seller is replacing the tank. The yard has a chain-link fence and is finished for industrial use. All on a huge 9.6 Acre lot.