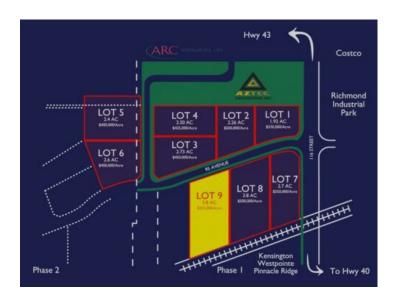

## na Railway Avenue Grande Prairie, Alberta

MLS # A2116136

\$1,615,000

Division: Urban Rail Business Park

Lot Size: 3.80 Acres

Lot Feat: 
By Town: 
LLD: 21-71-6-W6

Zoning: IG

Water: 
Sewer: 
Utilities: -

BUILD HERE! A high-visibility strip mall, a service station, a car wash, an industrial Business centre, a restaurant, a recreation centre, an oilfield business, a warehouse, and many other businesses go here! Just 500 meters away from the nearest fire hall (great for insurance), Urban Rail Business Park is located on Costco's road (116 Street) on a major four-lane artery. It has unparalleled access to both Hwy 43 and Hwy 40. Vendors and customers are across the road in Richmond Industrial Park. If high exposure, easy access, and nearby amenities, communities, vendors, and customers are valuable to your bottom line, Grande Prairie's Urban Rail Business Park could be the perfect fit for you. - Developer offering build-to-suit - you could be in your new location in less than a year! Flexible zoning for commercial/industrial options and flexible lot configuration. Lots range in price from \$400K to \$550K per acre Railway spurs possibilities on lots next to the railroad. (lots 5-9 are not titled which allows extra flexibility for lot sizes and configuration and adds only a short time for the titling process – developer ready to pull the trigger).