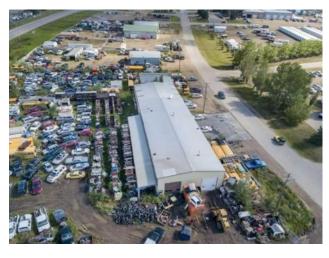

## 2 Industrial Drive Sylvan Lake, Alberta

MLS # A2115847

\$4,200,000

Division: Beju Industrial Park

Type: Industrial

Bus. Type: Auto Parts, Auto Service, Auto Wrecking

Sale/Lease: For Sale

Bldg. Name: Lake City Services

Bus. Name: Lake City Services

Size: 11,600 sq.ft.

Zoning: I1

Heating:Forced Air, Natural Gas, RadiantAddl. Cost:-Floors:-Based on Year:-Roof:MetalUtilities:-Exterior:-Parking:-Water:-Lot Size:3.20 AcresSewer:-Lot Feat:-

Inclusions: Asset List Provided

Opportunity awaits! Prime Location!! Excellent long term business (Lake City Services) Located just off of Hwy 20, this property offers 500' of Hwy 20 frontage with quick access to downtown and all major highways. Main building is 10,000 sqft which includes a mezzanine and office space. The 1,600 sqft shop allows for additional workspace, not attached to the main building. Huge potential for further development with 3.2 acres to suit your needs. Price includes business, assets, tow trucks, inventory, and more. Property does have pre-approved subdivision of a 1 acres parcel to the south of buildings as an option. Sellers also have a 1/2 acre Property directly to the north that could be negotiated. Please do not contact the owners directly.