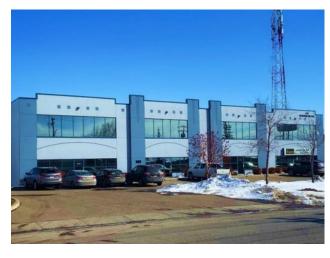

## 512 Moraine Road NE Calgary, Alberta

MLS # A2115846

\$4,850,000

Meridian Division: Industrial Type: **Bus. Type:** For Sale Sale/Lease: Bldg. Name: -Bus. Name: Size: 21,258 sq.ft. Zoning: I-G

**Heating:** Addl. Cost: Combination, Natural Gas, Radiant Floors: Based on Year: Roof: **Utilities:** Flat, Tar/Gravel **Exterior:** Parking: Water: Lot Size: 1.10 Acres Sewer: Lot Feat: Low Maintenance Landscape, Level

Inclusions:

N/A

Attractive industrial building with great city and mountain views. Centrally located just off Barlow Trail, and blocks from Memorial Drive NE. Professionally developed office space, and clean warehouse bays. Constructed in 2004 with new pre-cast concrete. Radiant heating in warehouse, plus a total of 2 drains and 2 sumps. Designed to accommodate 4 separate bays. Currently demised into 2 Bays or 14,250 SqFt, (currently available) and 7,000 SqFt (leased with income of \$70,000 per year with steps). The 14,250 SqFt has approximately 10 offices, boardrooms, kitchen, and washrooms, plus an office and washroom with shower in warehouse. Professionally developed 2nd floor office with the 7,000 SqFt bay. Storage mezzanine in the larger bay has potential for future development. 15 parking stalls at the front of the building plus room for at least 16 additional stalls at rear of building or yard storage. One block off Barlow Trail, with quick access to Memorial Drive and Deerfoot Trail, minutes to DT Calgary, 15 minutes to the International Airport.