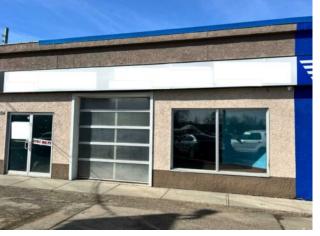

## \$10 per sq.ft.

|                          | Division:   | Riverside Meadows |
|--------------------------|-------------|-------------------|
|                          | Туре:       | Mixed Use         |
|                          | Bus. Type:  | -                 |
|                          | Sale/Lease: | For Lease         |
|                          | Bldg. Name  | : -               |
|                          | Bus. Name:  | -                 |
|                          | Size:       | 3,791 sq.ft.      |
| Contraction of the state | Zoning:     | -                 |
|                          |             | Addl. Cost:       |
|                          |             | Based on Year: -  |
|                          |             | Utilities: -      |
|                          |             | Parking: -        |
|                          |             | Lot Size: -       |
|                          |             | Lot Feat: -       |
|                          |             |                   |

High traffic Gaetz Ave Commercial space has a front 8'x10' sunshine loading door. In the back, theres a loading dock! Such features make the space attractive for various businesses, such as housewares/furniture, mini distribution centers, retail stores, or even restaurants needing deliveries. With its convenient access points and prime location, it's no wonder this space is considered a "hot commodity." Rent to own option is available. ALso sale of 1/3 ownership of plaza option available. Perfect for Owner/Users! Additional income from other units!!! Call for further details as this very creative offer does not come up everyday.