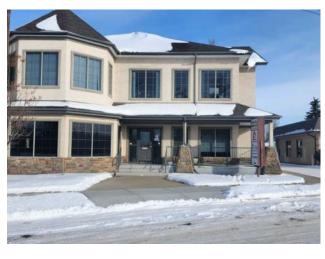

## 115, 5114 58 Street Red Deer, Alberta

Heating:
Floors:
Roof:
Exterior:
Water:
Sewer:

Inclusions:

N/A

MLS # A2113531

## \$11 per sq.ft.

| Division:   | Riverside Meadows |
|-------------|-------------------|
| Type:       | Office            |
| Bus. Type:  | -                 |
| Sale/Lease: | For Lease         |
| Bldg. Name: | BRIDGEVIEW PLACE  |
| Bus. Name:  | -                 |
| Size:       | 2,809 sq.ft.      |
| Zoning:     | -                 |
|             | Addl. Cost:       |
|             | Based on Year:    |
|             | Utilities:        |
|             | Parking:          |
|             | Lot Size:         |
|             | Lot Feat:         |
|             |                   |

BRIGHT INVITING AND COMFORTABLE SPACE, LOTS OF NATURAL LIGHT, SPACE CAN BE USED UP TO 3 PRIVATE OFFICES AND 3 CUBICLE OFFICES, RECEPTION COUNTER, LUNCH ROOM, STORAGE ROOM AND SERVER ROOM. FRONT AND SIDE ENTERANCE AND BASEMENT STORAGE AVAILABLE TO RENT. PARKING STALLS AVAILABLE \$45 PER MONTH SUBJECT TO LEASE COVENANT WIRED FOR DATA AND HAS A SECURITY SYSTEM, SHARED BATHROOM, RENT FREE PERIOD AVAIABLE SUBJECT TO LEASE TERM MAY BE COMBINED WITH LISTING # A2113528 TO TAKEOVER MAIN FLOOR ADDITIONAL RENT \$9.45 PER SQ. FT,