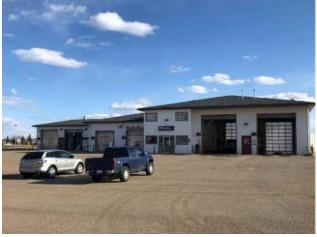

\* WELL MAINTAINED BUSY CAR WASH \* 2 TRUCK BAYS, 4 CAR WASH BAYS, 1 AUTO BAY \* STEADY SALES \* 2023 SALES: \$812,700 \* LOT SIZE: 1.3 ACRES \* BUILDING SIZE: 8,784 sqft \* LIVING QUARTERS INCLUDED \* BUILT IN 2005 \* PRIME LOCATION OF THE CITY