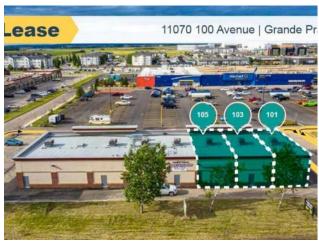

FOR LEASE. 4,119sf office or retail space with DRIVE-THRU. Perfect location for dentist, clinic, restaurant, retail, etc. Right in front of Walmart Supercentre, amazing visibility and traffic. Located on 100 Avenue with traffic count of 33,000 VPD. Nearby businesses include: Home Depot, Rona, Starbucks, The Brick, and Planet Fitness. Zoning: CA-Arterial Commercial. Additional Rent, which includes property taxes, management fees, insurance, and building maintenance, is estimated at \$11.97 psf. Unit 101, 103 & 105 combined