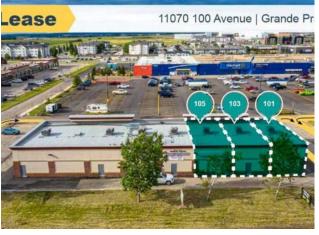

## Unit 101/Unit 103, 11070 100 Avenue Grande Prairie, Alberta

## \$35 per sq.ft.

| Division:   | VLA Montrose      |        |
|-------------|-------------------|--------|
| Туре:       | Retail            |        |
| Bus. Type:  | -                 |        |
| Sale/Lease: | For Lease         |        |
| Bldg. Name: | -                 |        |
| Bus. Name:  | -                 |        |
| Size:       | 2,555 sq.ft.      |        |
| Zoning:     | CA- Arterial Comm | ercial |
|             | Addl. Cost:       | -      |
|             | Based on Year:    | -      |
|             | Utilities:        | -      |
|             | Parking:          | -      |
|             | Lot Size:         | -      |
|             | Lot Feat:         |        |

FOR LEASE. 1,311sf office or retail space with DRIVE-THRU. Perfect location for dentist, clinic, restaurant, retail, etc. Right in front of Walmart Supercentre, amazing visibility and traffic. Located on 100 Avenue with traffic count of 33,000 VPD. Nearby businesses include: Home Depot, Rona, Starbucks, The Brick, and Planet Fitness. Zoning: CA-Arterial Commercial. Additional Rent, which includes property taxes, management fees, insurance, and building maintenance, is estimated at \$14.94 psf. Unit 101 and 103 combined