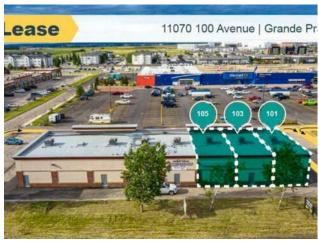

## Unit 103, 11070 100 Avenue Grande Prairie, Alberta

MLS # A2112501

Heating:
Floors:
Roof:
Exterior:
Water:
Sewer:

Inclusions:

N/A

## \$35 per sq.ft.

**VLA Montrose** 

| DIVISION.   | V EX CITION IN COO      |
|-------------|-------------------------|
| Type:       | Retail                  |
| Bus. Type:  | -                       |
| Sale/Lease: | For Lease               |
| Bldg. Name: | -                       |
| Bus. Name:  | -                       |
| Size:       | 1,244 sq.ft.            |
| Zoning:     | CA- Arterial Commercial |
|             | Addl. Cost:             |
|             | Based on Year:          |
|             | Utilities: -            |
|             | Parking: -              |
|             | Lot Size: -             |
|             | Lot Feat:               |
|             |                         |

FOR LEASE. 1,244sf office or retail space, with Drive-Thru available. Perfect location for dentist, clinic, restaurant, retail, etc. Right in front of Walmart Supercentre, amazing visibility and traffic. Located on 100 Avenue with traffic count of 33,000 VPD. Nearby businesses include: Home Depot, Rona, Starbucks, The Brick, and Planet Fitness. Zoning: CA-Arterial Commercial. Additional Rent, which includes property taxes, management fees, insurance, and building maintenance, is estimated at \$14.94 psf.