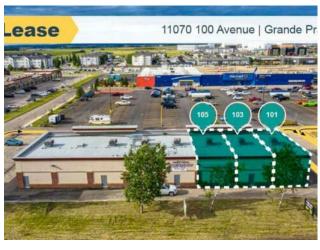

## Unit 101, 11070 100 Avenue Grande Prairie, Alberta

MLS # A2112498

Heating:
Floors:
Roof:
Exterior:
Water:
Sewer:
Inclusions:

N/A

## \$40 per sq.ft.

Gateway

Retail

| Bus. Type:  | -                 |         |
|-------------|-------------------|---------|
| Sale/Lease: | For Lease         |         |
| Bldg. Name: | -                 |         |
| Bus. Name:  | -                 |         |
| Size:       | 1,311 sq.ft.      |         |
| Zoning:     | CA- Arterial Comm | nercial |
|             | Addl. Cost:       | -       |
|             | Based on Year:    | -       |
|             | Utilities:        | -       |
|             | Parking:          | -       |
|             | Lot Size:         | -       |
|             | Lot Feat:         | -       |
|             |                   |         |

FOR LEASE. 1,311sf office or retail space with DRIVE-THRU. Perfect location for dentist, clinic, restaurant, retail, etc. Right in front of Walmart Supercentre, amazing visibility and traffic. Located on 100 Avenue with traffic count of 33,000 VPD. Nearby businesses include: Home Depot, Rona, Starbucks, The Brick, and Planet Fitness. Zoning: CA-Arterial Commercial. Additional Rent, which includes property taxes, management fees, insurance, and building maintenance, is estimated at \$14.94 psf.