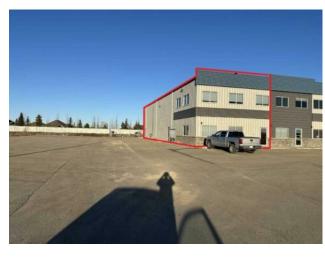

## 15810 102 Street Rural Grande Prairie No. 1, County of, Alberta

MLS # A2112373

**Heating:** 

Floors:

Roof: Exterior:

Water:

Sewer:

Inclusions:

## \$14 per sq.ft.

Althen Corner Division: Mixed Use Type: **Bus. Type:** Sale/Lease: For Lease Bldg. Name: -Bus. Name: Size: 4,671 sq.ft. Zoning: CC Addl. Cost: **Based on Year: Utilities:** Parking: Lot Size: Lot Feat:

Discover this unique 4,671 SF commercial industrial space in Althen Corner, offering a reception area, office, large meeting room, and two bays with 14' x 14' overhead doors at the rear. Formerly a gym, this versatile space is suitable for light industrial, retail, or mixed-use. The Landlord is open to a TI allowance for improvements. Priced at \$14.00 PSF NNN with estimated triple net costs of \$4.50 PSF. Monthly Rent: (4,671 Sq.ft @ \$14 PSF = \$5,449.00/month + Estimated Additional Rent \$4.50 \* 4,671 Sq.ft = \$1,751.63 Total Monthly Rent = \$7,200.63 plus GST and utilities.) Call your Commercial Realtor© for more information or to book a showing today.