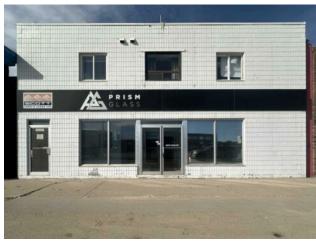

## \$9 per sq.ft.

Avondale Mixed Use

Bus. Type:

Sale/Lease: For Lease

Bldg. Name:

Bus. Name:

Size: 8,150 sq.ft.

Zoning: CA

Addl. Cost:

Based on Year:

Utilities:

Parking:

Lot Size:

Lot Feat:

This is an excellent high-traffic retail/mixed-use location, situated on 100 Street in Grande Prairie. Located near Home Hardware, Giant Tiger, and many others this location is a turn-key retail space offering a modern 8,150 square feet with an overhead door at the back for shipping and receiving and plenty of storage. All of this with great exposure and parking directly out the front door. For anyone looking for a high-traffic retail location with incredible neighbor's this is a must see. Call the listing Realtor© for more information or to book a showing today. Base Rent 8,150 sq.ft @ \$9.72 PSF = \$6,601.50 Additional Rent \$4.00 PSF = \$2,716.67. Total Cost: \$9,318.17/month plus GST per month.\*\*\*\*The Landlord is offering three months free base rent to qualified tenants. \*\*\*