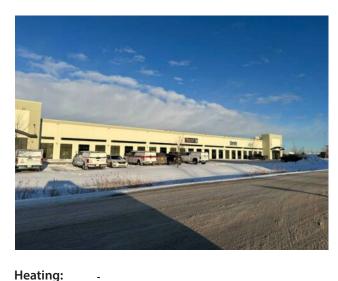

## 102, 103, 7002 98 Street Clairmont, Alberta

MLS # A2112200

**Inclusions:** NA

Floors: Roof: **Exterior:** Water:

Sewer:

Available for lease in Crossroads Business Park. 6,030 square feet of truck shop space. Two, 12' wide x 16' high overhead doors. Paved yard. Basic Rent is \$13.75 PSF. Additional Rent is \$6.65 PSF. Basic Rent = \$6,909.38 + \$345.47 GST = \$7,254.85. Additional Rent = \$3,341.63 + \$167.08 GST =\$3,508.71. Total Monthly Rent Payment = \$10,763.56.