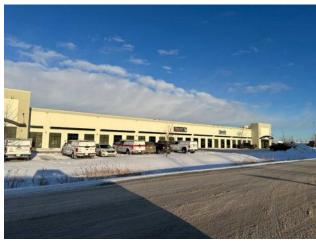

## \$13 per sq.ft.

NONE

Warehouse

Industrial

|  | Sale/Lease: | For Lease      |            |
|--|-------------|----------------|------------|
|  | Bldg. Name: | CROSSROADS     |            |
|  | Bus. Name:  | -              |            |
|  | Size:       | 9,045 sq.ft.   |            |
|  | Zoning:     | RM-2           |            |
|  |             | Addl. Cost:    | -          |
|  |             | Based on Year: | -          |
|  |             | Utilities:     | -          |
|  |             | Parking:       | -          |
|  |             | Lot Size:      | 2.11 Acres |
|  |             | Lot Feat:      | -          |

Available for lease in Crossroads Business Park. 9,045 square feet of warehouse space or shop space. Three, 12' wide x 16' high overhead doors. Currently used as a warehouse for parts and storage. Front end has a large reception / parts counter area. Nice and bright with large windows. Bathroom. Paved yard. Basic Rent is \$13.75 PSF. Additional Rent is \$6.65 PSF. Basic Rent = \$10,364.06 + \$518.20 GST = \$10,882.26. Additional Rent = \$5,012.44 + \$250.62 GST = \$5,263.06. Total Monthly Rent Payment = \$16,145.32.