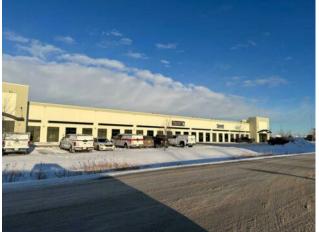

## 102, 103, 104, 105, 106, 7002 98 Street Clairmont, Alberta

## \$13 per sq.ft.

|  | Division:   | NONE           |            |
|--|-------------|----------------|------------|
|  | Туре:       | Industrial     |            |
|  | Bus. Type:  | Industrial     |            |
|  | Sale/Lease: | For Lease      |            |
|  | Bldg. Name: | CROSSROADS     |            |
|  | Bus. Name:  | -              |            |
|  | Size:       | 15,075 sq.ft.  |            |
|  | Zoning:     | RM-2           |            |
|  |             | Addl. Cost:    | -          |
|  |             | Based on Year: | -          |
|  |             | Utilities:     | -          |
|  |             | Parking:       | -          |
|  |             | Lot Size:      | 2.11 Acres |
|  |             | Lot Feat:      | -          |
|  |             |                |            |

Available for lease in Crossroads Business Park. 15,075 square feet of shop & warehouse space. Very nice and spacious front end reception / parts counter area with large windows out front. Two truck bays and 3 warehouse / storage bays. Five, 12' wide x 16' high overhead doors. Paved yard. Basic Rent is \$13.75 PSF. Additional Rent is \$6.65 PSF. Basic Rent = \$17,273.44 + \$863.67 GST = \$18,137.11. Additional Rent = \$8,354.06 + \$417.70 GST = \$8,771.76. Total Monthly Rent Payment = \$26,908.87.