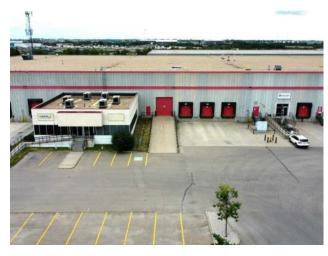

## 2107 64 Avenue NW Edmonton, Alberta

MLS # A2111311

## \$6 per sq.ft.

Lot Feat:

Division: Southeast Industrial Type: Industrial **Bus. Type:** Sale/Lease: For Lease Bldg. Name: -Bus. Name: Size: 30,123 sq.ft. Zoning: Addl. Cost: **Based on Year: Utilities:** Parking: Lot Size:

Inclusions: Call lister directly

**Heating:** 

**Exterior:** 

Water:

Sewer:

Floors: Roof:

Click the brochure link for more details\*\* 30,123 SF Bay. Approximately 1,500 SF of office space. 28 foot ceiling height with dock & grade loading. Excellent proximity to Whitemud Drive, Sherwood Park, and Anthony Henday Drive. Rail loading on south side of building