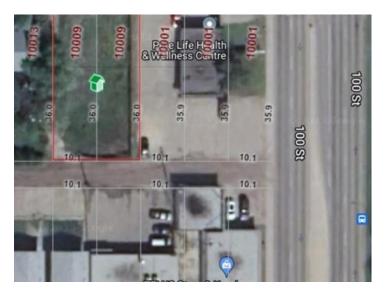

## \$199,900

Division:AvondaleLot Size:0.18 AcreLot Feat:-By Town:-LLD:-Zoning:CCWater:-Sewer:-Utilities:-

MULTIPLE PURCHASE OPTIONS AVAILABLE - INCREDIBLE OPPORTUNITY TO OWN A PIECE OF DOWNTOWN GRANDE PRAIRIE! These 2 vacant City Lots total 0.18 Acres and are conveniently zoned CC (Central Commercial) to allow for a wide variety of potential future use cases (Retail, Office, Restaurant, Apartment, School, Child Care, Recreation, Health Facility, Care Facility, Residential Transition, Residential Multi-Family, etc - Inquire for full list). With separate titles, this property can be purchased as 2 vacant lots for \$199,900 (A2110592) or as a 5 lot + building package for \$649,800 (A2110591). Don't miss your chance to be a part of our downtown core, contact your REALTOR® of choice and book your tour today!