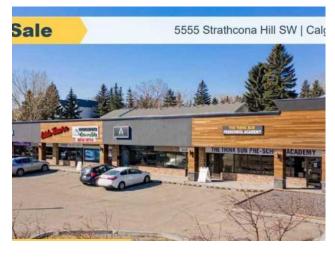

## 5555 Strathcona Hill SW Calgary, Alberta

MLS # A2110323

\$5,300,000

Retail

Lot Size:

Lot Feat:

Strathcona Park

Division:

Type:

**Bus. Type:** Sale/Lease: For Sale Bldg. Name: Strathcona Centre **Bus. Name:** Size: 11,437 sq.ft. Zoning: C-C1 Addl. Cost: **Based on Year: Utilities:** Parking:

0.73 Acre

Inclusions: N/A

**Heating:** 

Floors:

Roof:

**Exterior:** 

Water:

Sewer:

Fully Leased / Strathcona Centre / Property Details: PRICE REDUCED: \$5,300,000 Tenancy: 7 Tenants - 100% Fully Leased, Building Size: 11,437 SF (BOMA Measured 11,601 SF) Land Size: 0.73 Acres, Vacancy: 0 SF (0%), Current NOI: \$371,901 (7 % Cap Rate) Parking: 29 On Site & 23 Off Site, Signage: Pylon Signage, Ceiling Height: 12' Highlights: >>Serving Communities of Strathcona Park, Westgate, Coach Hill and Christie Park>>Highly Sought after Southwest Calgary location that is a community convenience/services centre>>Recent Improvements include 9 HVAC units, updated building facade, fascia signage and new LED lighting