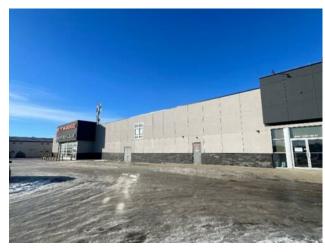

Welcome to this exceptional 4000 sq ft commercial property with ample parking located next to the popular Bullets and Broadheads. This versatile space, formerly operated as a pub restaurant, is now a blank canvas awaiting your new business concept. Base rent \$12.00 per sq ft = \$4000.00 per month. Additional rent \$7.00 per sq ft = \$2333.00 per month, Total \$6333.00 per month (including utilities) + GST With its strategic location and high visibility, this property presents a unique opportunity for entrepreneurs seeking to establish a thriving business in a vibrant area. Don't miss out on this prime real estate offering endless possibilities for your venture. Schedule a viewing today with your commercial realtor.