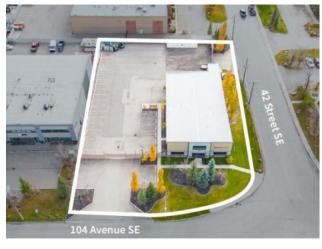

## 10504 42 Street SE Calgary, Alberta

MLS # A2108425

\$3,750,000

Warehouse

Shepard Industrial

Division:

Type:

Bus. Type:

Sale/Lease: For Sale

Bldg. Name:

Bus. Name:

Size: 8,332 sq.ft.

Zoning: I-G

Addl. Cost: 
Based on Year: 
Utilities: 
Parking: 
Lot Size: 
Lot Feat: -

Inclusions: call lister directly

Heating: Floors:

Roof:

**Exterior:** 

Water:

Sewer:

Click brochure link for more info\*\* Exceptionally rare purchase opportunity. Highly developed with unique layout, ' silicon valley' type open/collaborate improvements, ideal for creative occupiers (designers, architects, software development, engineers, etc.). Standalone building; directly adjacent to city transit stop. Ample parking / yard area. Dock and drive-in loading. 3 mins Access to Deerfoot Trail north and south 6 mins. Access to Stoney Trail SE via 114 Avenue 17 mins. Downtown Calgary 29 mins To Calgary International Airport (YYC).