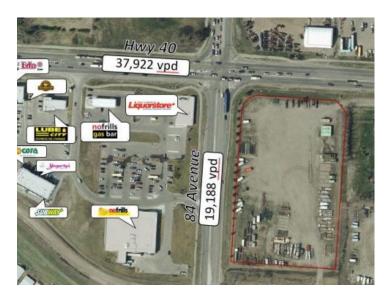

ATTENTION DEVELOPERS: Prime Location on the southwest side of the City of Grande Prairie! This 5.83 Acre Parcel is strategically located on the corner of Highway 40 (37,922 vpd) and 84th Avenue (19,188 vpd). It is surrounded by a rapidly growing residential area and adjacent to a major business/industrial district with a large daytime business population. This piece of Commercial land is gravelled, fully fenced and gated. If you are looking for an ideal place to build or expand your business or in need of extra yard space for storage, then this is the location you have been waiting.