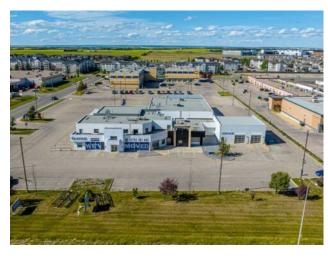

## 10101 112 Street **Grande Prairie, Alberta**

MLS # A2106067

\$7,650,000

Division: Gateway Retail Type: **Bus. Type:** Sale/Lease: For Sale Bldg. Name: -Bus. Name: Size: 30,051 sq.ft. Zoning: CA

**Heating:** Addl. Cost: Boiler, Forced Air, Natural Gas, Radiant Floors: **Based on Year:** Electricity Connected, Natural Gas Connected, Fiber Opti Roof: **Utilities: Exterior:** Parking: Aluminum Siding, Mixed 4.00 Acres Water: Lot Size: Public Sewer: **Public Sewer** Lot Feat: City Lot, Landscaped, Low Maintenance Landscape, Nea

Inclusions:

n/a

LOCATION! Offering 107 meters of frontage on 100th Avenue. This incredible former auto dealership is for sale in the busiest retail subdivision in Grande Prairie. A fully functional turn-key 30,051 sq. ft building offering 15% site coverage on 4 acres positioned on the corner of one of the busiest intersections in Grande Prairie between Walmart and Home Depot. This property has it all, including a large showroom, warehouse space, 10,000 sq ft service shop, pull-thru service bays, a total of 8 insulated powered OHD with 2 - 11'w x 16'h, 1 - 10'w x 12'h, 1 - 10'w x 10'h, 1 -12'w x 14'h, 3 -12'w x 12'h, 4 clear polycarbonate OHd 12'w x 10'h, parts room, and first- and second-floor office areas. Need extra parking or yard storage? We have you covered with an additional 2.79 acre paved and serviced lot located less than a block away. This lot can be leased or purchased. Ideal location for any sales and service business looking for a proven winner of a building. The subject property is also available for lease at \$20/sq ft NNN. This is a must-see, to book a showing call your Commercial Realtor© today.