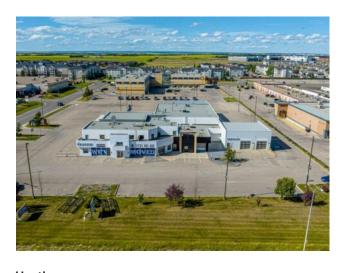

## 10101 112 Street **Grande Prairie, Alberta**

MLS # A2106059

## \$20 per sq.ft.

Gateway

Retail Type: **Bus. Type:** Sale/Lease: For Lease Bldg. Name: -Bus. Name: Size: 30,051 sq.ft. Zoning: CA Addl. Cost: **Based on Year:** 

**Heating:** Boiler, Forced Air, Natural Gas, Radiant Floors: Electricity Connected, Natural Gas Connected, Fiber Opti Roof: **Utilities: Exterior:** Parking: Aluminum Siding, Mixed 4.00 Acres Water: Lot Size: Public Sewer: **Public Sewer** Lot Feat: City Lot, Landscaped, Low Maintenance Landscape, Nea

Division:

Inclusions:

n/a

LOCATION! Offering 107 meters of frontage on 100th Avenue. This incredible former auto dealership is for sale or lease in the busiest retail subdivision in Grande Prairie. A fully functional turn-key 30,051 sq. ft building offering 15% site coverage on 4 acres positioned on the corner of one of the busiest intersections in Grande Prairie between Walmart and Home Depot. This property has it all, including a large showroom, warehouse space, 10,000 sq ft service shop, pull-thru service bays, a total of 8 insulated powered OHD with 2 - 11'w x 16'h, 1 - 10'w x 12'h, 1 - 10'w x 10'h, 1 -12'w x 14'h, 3 -12'w x 12'h, 4 clear polycarbonate OHd 12'w x 10'h, parts room, and first- and second-floor office areas. Need extra parking or yard storage? We have you covered with an additional 2.79-acre paved and serviced lot to lease, located less than a block away. Ideal location for any sales and service business looking for a proven winner of a building. This is a must-see, to book a showing call your Commercial Realtor© today.. The subject property is also available for sale at \$7,650,000. This is a must-see, to book a showing call your Commercial Realtor© today.