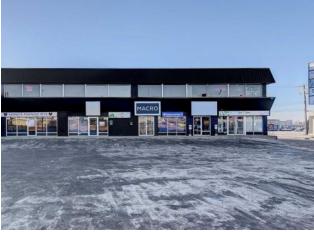

\*\*Turnkey Fully Leased generating over Gross \$180,000 a year at approx 7% Cap\*\* - Prime location! The Macro Centre located on 116th and Resources Road right beside Prairie Mall Shopping Centre and all of it's foot traffic. This is a rare opportunity and offers a great chance to own a mixed use office/retail spot! With 11000 sq/ft including 10 separate office spaces upstairs and 4 ground floor retail spaces, look no further to build your portfolio and increase your passive income stream! Notable features new roof installed in 2023, leases in place, great for an owner operator or investor. Seller is open to creative financing oac.