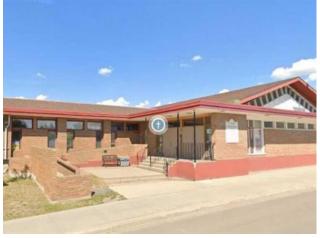

## 10206 100 Avenue Grande Prairie, Alberta

Heating: Floors: Roof:

**Exterior:** 

Water:

Sewer:

Inclusions:

-

\_

## \$2,000,000

|  | Division:   | Central Business District |           |
|--|-------------|---------------------------|-----------|
|  | Туре:       | Mixed Use                 |           |
|  | Bus. Type:  | -                         |           |
|  | Sale/Lease: | For Sale                  |           |
|  | Bldg. Name: | -                         |           |
|  | Bus. Name:  | -                         |           |
|  | Size:       | 9,540 sq.ft.              |           |
|  | Zoning:     | CC                        |           |
|  |             | Addl. Cost:               | -         |
|  |             | Based on Year:            | -         |
|  |             | Utilities:                | -         |
|  |             | Parking:                  | -         |
|  |             | Lot Size:                 | 0.61 Acre |
|  |             | Lot Feat:                 | -         |
|  |             |                           |           |

LOCATION! LOCATION! LOCATION! Corner lot right on 100 Avenue!! The St. Paul's United Church property is being offered for sale! Such great opportunities with this property! 9,540 square foot church with a fully developed basement for a large congregation! OR an incredible spot for a new high rise office building!!! Also, who wouldn't want to be over looking Muskaseepi Park!!! This beautiful church has stain glass windows, a large main floor gathering space, full basement with meeting rooms, classrooms, bathrooms and a kitchen!! Elevator to basement!!! Sanctuary is 85' x 50'. Kitchen is 31' x 15'. There are two similar size activity rooms and one was measured at 60' x 50'. The lot is nicely landscaped and has concrete and asphalt parking!! The adjacent property to the north of this building is also being offered for sale (A2028052). There is 0.71 acres on that parcel. Together they make an extremely prime property for a new project!!