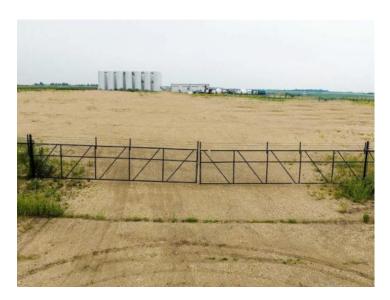

Great access from highway 43 and RR 52!!! 6.15 Fully graveled and fenced lot zoned RM-2 (Rural Medium Industrial) in the Hawker Business Park. Located directly across from the Ritchie Bros Auction site, this is the County of Grande Prairie's newest premium business park. 3 Phase power is already on the property, the area is serviced with Aquatera water, Telus fiber and Atco gas.