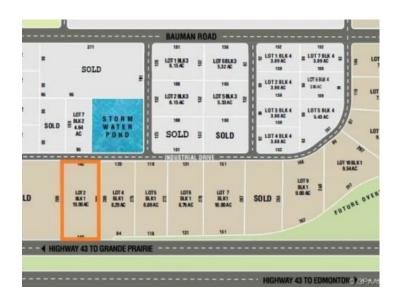

## 75, 722040 Range Road 51 Rural Grande Prairie No. 1, County of, Alberta

MLS # A2103939

\$2,500,000

| Division:  | Hawker Industrial Park |
|------------|------------------------|
| Lot Size:  | 9.98 Acres             |
| Lot Feat:  | -                      |
| By Town:   | Grande Prairie         |
| LLD:       | 14-72-5-W6             |
| Zoning:    | RM-4                   |
| Water:     | -                      |
| Sewer:     | -                      |
| Utilities: | -                      |

This 10.00 acre lot is Highway 43 frontage zoned RM4 which includes, Atco power, gas, Aquatera water and Telus high-speed to the lot line. Hawker Industrial Park is located across Highway 43 from Ritchie Bros. and is a highly visible location.