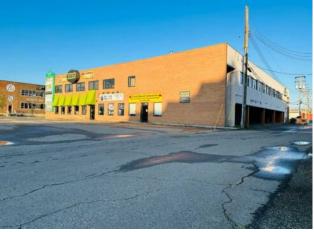

## 200 B, 10006 101 Avenue Grande Prairie, Alberta

## \$11 per sq.ft.

| Division:   | Central Business District |
|-------------|---------------------------|
| Туре:       | Mixed Use                 |
| Bus. Type:  | -                         |
| Sale/Lease: | For Lease                 |
| Bldg. Name: | -                         |
| Bus. Name:  | -                         |
| Size:       | 2,197 sq.ft.              |
| Zoning:     | СС                        |
|             | Addl. Cost:               |
|             | Based on Year: -          |
|             | Utilities: -              |
|             | Parking: -                |
|             | Lot Size: -               |
|             | Lot Feat:                 |

8 private offices with large inviting reception and a fireplace downtown with extra Parking and a elevator. Rent includes ALL UTILITIES. Building has AC and Fibre Internet is available. This large bright space also features a kitchenette and storage rooms . \$2,013.92/month for base rent plus \$1,525.08 additional rent for a total monthly all in payment of \$3,539 plus GST.