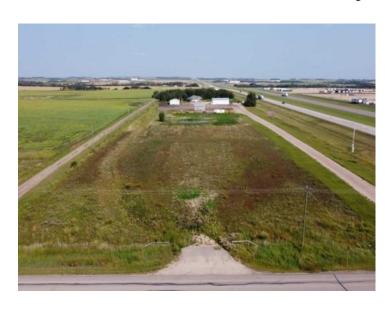

## Highway 43 Range Road 53 Rural Grande Prairie No. 1, County of, Alberta

MLS # A2103660

\$525,000

Division: NONE

Lot Size: 2.99 Acres

Lot Feat: 
By Town: Clairmont

LLD: 15-72-5-W6

Zoning: CR-4

Water: 
Sewer: 
Utilities: -

An ideal location to base your business from! 2.99 acres of bare land with services to the property line. ONLY MINUTES TO GP WITH HIGHWAY 43 FRONTAGE OFFERING EXCELLENT EXPOSURE! Close to a vast majority of retail, wholesale, and industrial establishments with Clairmont Industrial Park nearby offering all amenities. Geotechnical Report & Phase 1 Environmental have been completed. Opportunity to rezone. Contact your Realtor® for more details!