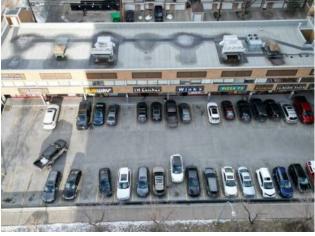

Nicely appointed turnkey office of 1,267 sq. ft. on the 2nd floor of a busy retail strip mall, excellent signage exposure. Currently Occupied by a month to month Tenant, notice required. High exposure retail and office leasing opportunity with direct exposure to high traffic 14 Street SW. Wellington square is a mixed use residential high rise apartment building with main floor retail and 2nd floor office/flex units offered at below market rental rates. Creates a strong draw from existing main floor Tenants and built in traffic from residential component. Current Tenant's Include; Calgary Bible Training Centers, Calgary Denture Clinic, IM Chicken, La Babie Nails and Spa, Massage Avenue, Mugs Pub, Pizza 73, Pomme Barber, Subway, TG Juice, Lighthouse Voyage, Urban Grace, Village Church, Wildrose Cleaners, Winks