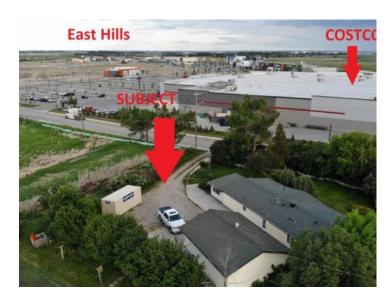

Utilities: -

This prime piece of land is centrally located immediately north of East Hills Costco and the RioCan East Hills Shopping Centre. Lots of growth underway in Belvedere with TriStar Communities Belvedere Rise and Minto East Hills residential neighborhoods well underway, Genesis Huxley community coming soon, and the Memorial Drive Extension Functional Planning Study is in full swing. 13.52 Acres at \$750,00/acre (12.26 acres with adjoining 1.26 acres) in Belvedere ASP with 2,000+ foot frontage to busy Stoney Trail Freeway. Services are nearby. Transit to downtown via Calgary Transit's MAX Purple rapid transit bus route service at East Hills Retail (across street from subject land). This 13.52 acre property is immediately north of the RioCan East Hills Calgary retail development which is located at 17th Avenue SE and Stoney Trail and includes major retailers Costco, Walmart, Cineplex, Marshalls, PetSmart, Michaels, Staples and many others under construction. The 13.52 acre property is currently S-FUD. Primarily Land Value (modular home has structural issues). Excellent elevated panoramic south and west mountain and city views. Tenant occupied with strong cell tower and tenant income, access by appointment only.