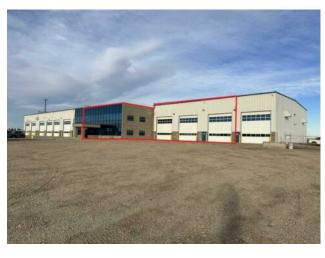

## 9510 78 Avenue Clairmont, Alberta

MLS # A2102108

## \$22 per sq.ft.

NONE Industrial

**Bus. Type:** Sale/Lease: For Lease Bldg. Name: -Bus. Name: Size: 10,000 sq.ft. Zoning: RM-2 Addl. Cost: **Based on Year: Utilities:** Parking: Lot Size: 4.00 Acres Lot Feat:

**Heating:** 

Floors:

Roof: Exterior:

Water:

Sewer:

Inclusions:

n/a

This is an incredible opportunity to sublease a first-class industrial property which allows any company the necessary room to grow. The sublease space consists of three 100' bays totaling 7,500 SF of shop/warehouse space, a dedicated 1,000 SF parts room, and 1,500 SF of professional office space. The lease includes an assigned 4-acre graveled and fenced area which includes energized parking. The overall value is incredible as the Sublandlord is offering the use of the 130' pull-thru wash-bay and the option to lease additional acres at any time during the term of the lease, ensuring that your business will have the opportunity to grow without the additional costs of relocating. To book a showing or for more information call your local Commercial Realtor®.