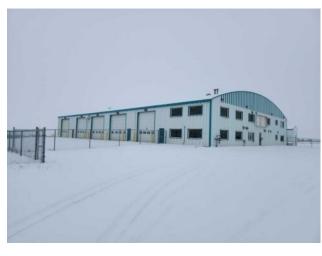

**Heating:** Floors: **Based on Year:** Roof: **Utilities: Exterior:** Parking: Water: Lot Size: Sewer: Lot Feat:

Inclusions:

AS IS

PRICE REDUCTION! INCENTIVES OFFERED! Shop with 100' Drive-Through bays situated on 5 Acres of fenced and graveled yard. The shop has a mechanics pit and a dedicated wash-bay at 30' wide. The yard is a useful configuration with good drainage. The two-story office space has offices, lunchrooms, conference rooms and 3 full washrooms and even a full Kitchen. There are 4 offices on the main level and 5 offices on the upper level. There are large spaces upstairs for additional storage or training. Call Commercial REALTOR® for your private viewing.