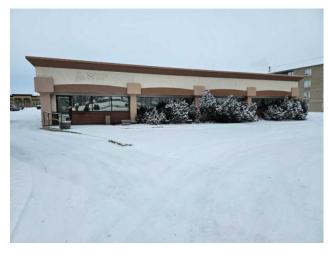

## 10070 117 Avenue Grande Prairie, Alberta

MLS # A2101658

\$2,750,000

Northridge Office

Division:

Type:

**Bus. Type:** Sale/Lease: For Sale Bldg. Name: -Bus. Name: Size: 10,167 sq.ft. Zoning: CA Addl. Cost: **Based on Year: Utilities:** Parking: Lot Size: 1.16 Acres Lot Feat:

N/A

**Heating:** 

Floors:

Roof: Exterior:

Water:

Sewer:

Inclusions:

This rare commercial opportunity offers +/-10,167sq.ft of office space in a PRIME VISIBILITY LOCATION just off the 116th Ave bypass. The 1.16 Acre lot includes paved parking in front of the building along with a large fenced rear yard, loaded with powered parking stalls and ready for a multitude of uses. The main building is loaded with +/-20 offices, large reception area, boardroom, staffroom, two washrooms and extra open office areas. There is a 30x35 lab (2009) w/ sump & 1-12W x 8H OH door on the East side of the property that could be used as a shop or garage, as well as a large undeveloped area that could easily accommodate an expansion of the main building. Contact your Commercial REALTOR® today for more information! List agent is related to the seller.