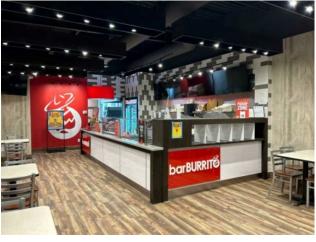

## \$525,000

| barBURRITÉ                                                                     | Division:   | Calgary          |
|--------------------------------------------------------------------------------|-------------|------------------|
|                                                                                | Туре:       | Business         |
|                                                                                | Bus. Type:  | -                |
|                                                                                | Sale/Lease: | For Lease        |
|                                                                                | Bldg. Name: | -                |
|                                                                                | Bus. Name:  | -                |
|                                                                                | Size:       | 1,250 sq.ft.     |
|                                                                                | Zoning:     | -                |
| -                                                                              |             | Addl. Cost:      |
| -                                                                              |             | Based on Year: - |
| -                                                                              |             | Utilities: -     |
| -                                                                              |             | Parking: -       |
| -                                                                              |             | Lot Size: -      |
| -                                                                              |             | Lot Feat: -      |
| All Equipment, Furniture, and Tools used in daily operations of the restaurant |             |                  |

Opportunity knocks with this rapidly growing franchise. Recently opened in a very desirable neighborhood in South Calgary, with a huge delivery coverage area. Busy intersection of Bow Bottom Trail and Canyon Meadows Drive. Great sales volume in just a few months of operation. Easy to use company app and available on food delivery platforms. Nearby businesses include Starbucks, Coop Gas, Grocery, and much more. This proven and successful franchise allows you to focus on running the location while they take care of all of the marketing and market development. Very easy to operate and ideal for an investor or an owner operator. Please do not disturb staff with any questions.