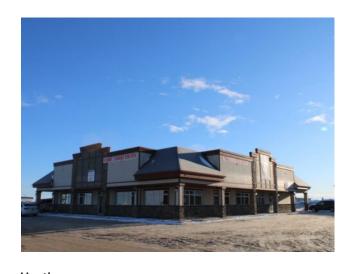

## 102, 8301 99 Street Clairmont, Alberta

possibilities this space can offer you.

MLS # A2100907

Heating: Forced Air, Natural Gas

Floors: - Based on Year: 
Roof: Asphalt

Utilities: Electricity Connected, Natural Gas Connected, Sewer Co

Division:

The Clairmont Travel Centre Plaza is located at the busiest intersection in the County Of Grande Prairie with traffic counts of 20,000+ vehicles per day. This building can accommodate spaces from 1245-6160 sq.ft. Ample parking, National anchor tenants in McDonald's, Shell Gas, Liquor Store, and Quiznos. Offers easy access in & out to 99St. The opportunity to secure a rock bottom lease rate on a quality lease space will allow you to take your business/operations to the next level. Call a commercial Realtor today to inquire about the