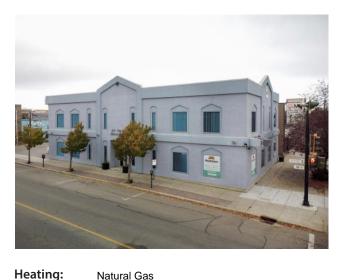

## 202, 4802 51 Avenue Red Deer, Alberta

MLS # A2100707

## \$10 per sq.ft.

Downtown Red Deer

Lot Size:

Lot Feat:

| Type:       | Office         |   |
|-------------|----------------|---|
| Bus. Type:  | -              |   |
| Sale/Lease: | For Lease      |   |
| Bldg. Name: | AEI            |   |
| Bus. Name:  | -              |   |
| Size:       | 1,701 sq.ft.   |   |
| Zoning:     | C1             |   |
|             | Addl. Cost:    | - |
|             | Based on Year: | - |
|             | Utilities:     | - |
|             | Parking:       | - |
|             |                |   |

Inclusions: N/A

Floors: Roof: **Exterior:** Water:

Sewer:

Natural Gas

1701 sq ft of high-end second floor office space located in the AEI building downtown Red Deer. Space is comprised of 8 offices, a large reception area and a large kitchen/break room. Offices are nicely finished, well kept and move in ready. Common areas include Otis elevator, main floor entrance with spiral staircase, and two well-appointed washrooms. This space and building must be seen to be appreciated! NNN fees estimated at \$11.25/sq.ft Includes utilities. Limited monthly paid parking available.