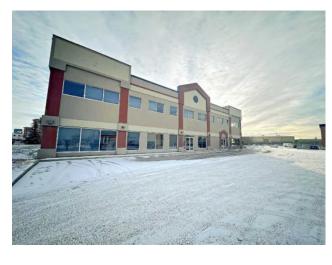

## 10629 West Side Drive **Grande Prairie, Alberta**

MLS # A2099943

\$3,150,000

Division: Westside Park Type: Mixed Use **Bus. Type:** Sale/Lease: For Sale Bldg. Name: -Bus. Name: Size: 15,980 sq.ft. Zoning: Addl. Cost: **Based on Year: Utilities:** 

**Heating:** Floors: Roof: **Exterior:** Parking: Water: Lot Size: 1.39 Acres Sewer: Lot Feat:

Inclusions:

n/a

Location, Location, Location, this high exposure property is located in Westside Park south of the Grande Prairie Regional College, TD bank, BMO, ATB and Podollan Inn & Spa just to name a few. Consisting of 10,856 sq ft on the main floor and an additional 5,244 sq ft of mezzanine situated on 1.39 acres with 56 parking stalls. Currently 0.75 acres of prime real estate is undeveloped at the back of the property. This is a must see for any potential business needing office or retail space in one of the few truly professional business districts in Grande Prairie. This property is also available for lease @ \$18 PSF. Call your Commercial Realtor© today to book a showing.