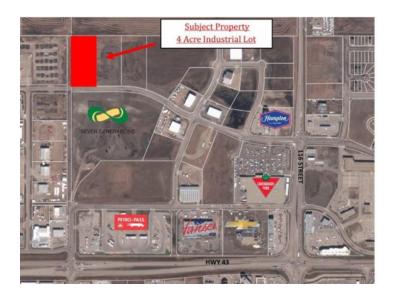

## \$1,600,000

 Division:
 Westgate

 Lot Size:
 4.00 Acres

 Lot Feat:
 City Lot

 By Town:

 LLD:

 Zoning:
 IG - General Industrial

 Water:
 Public

 Sewer:
 Public Sewer

 Utilities:
 Electricity at Lot Line, Natural Gas at Lot Line

Final Phase of Westgate Business Park. Providing you access to the thriving economies in the oil & gas, agriculture, and forestry industries. This High visibility 4 -acre Industrial lot offers direct access to all major transportation routes. Close to Grande Prairie Regional Airport and the new Grande Prairie Regional Hospital. Grande Prairie is the service hub for northern Alberta and British Columbia, with a demographic service area of more than 275,000 people. Limited premier lots still available and this is the ideal place to built your business. Wexford offers build-to-suit options to bring your design plans to life. Call a commercial REALTOR® today for more information.