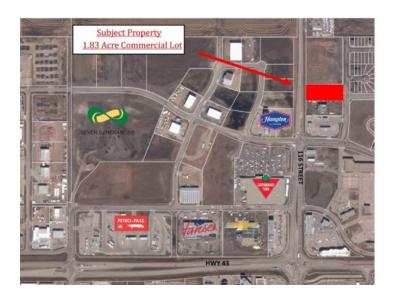

## 10602 115 Street Grande Prairie, Alberta

MLS # A2098359

\$1,098,000

Division: Westgate

Lot Size: 1.83 Acres

Lot Feat: City Lot

By Town: 
LLD: 
Zoning: CA

Water: 
Sewer: 
Utilities: -

Final Phase of Westgate Business Park, Grande Prairie's premier power center for retail and commercial business. Full Municipal services available on this 1.83 Acre commercial lot that offers over 152 feet of frontage on 116 street. Direct access to all major transportation routes. Close to Grande Prairie Regional Airport and the new Grande Prairie Regional Hospital with signalized intersections. Highest standards of development with wide roads and sidewalks. Wexford Developments offers build-to-suit options to bring any design to life for your business. Call your Commercial REALTOR ® today for additional information.