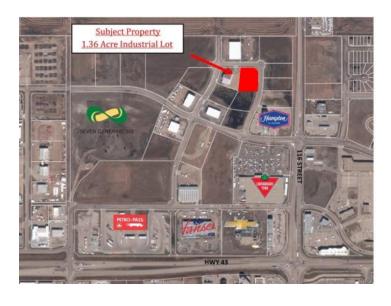

## 10502 117 Street Grande Prairie, Alberta

MLS # A2098355

\$578,000

Division: Westgate

Lot Size: 1.36 Acres

Lot Feat: City Lot, Cleared

By Town: 
LLD: 
Zoning: AC

Water: Public

Sewer: Public Sewer

Utilities: Electricity at Lot Line, Natural Gas at Lot Line

Final Phase of Westgate Business Park. Providing you access to the thriving economies in the oil & gas, agriculture, and forestry industries. This High visibility 1.36 - acre Industrial lot offers direct access to all major transportation routes. Close to Grande Prairie Regional Airport and the new Grande Prairie Regional Hospital. Grande Prairie is the service hub for northern Alberta and British Columbia, with a demographic service area of more than 275,000 people. Limited premier lots still available and this is the ideal place to build your business. Wexford offers build-to-suit options to bring your design plans to life. Call a commercial REALTOR® today for more information.